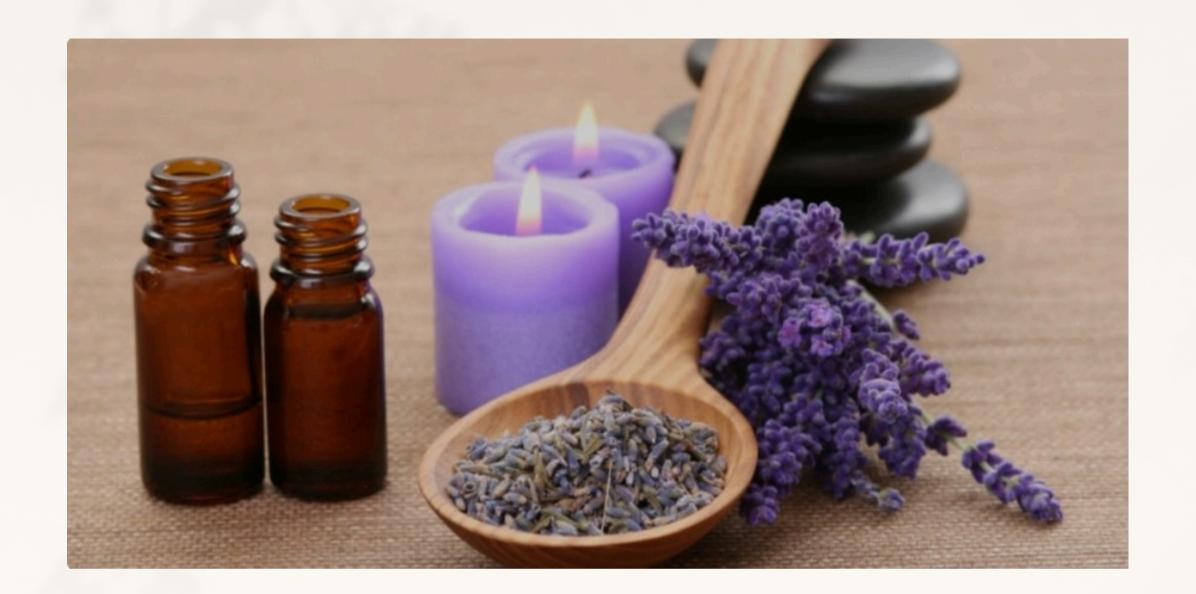

#### LAVENDER

Lavender belongs to the oils with a wider range of uses. Calms nervous tension, depression, headaches, migraines and insomnia. It has healing effects for burns and it works as a repellent.