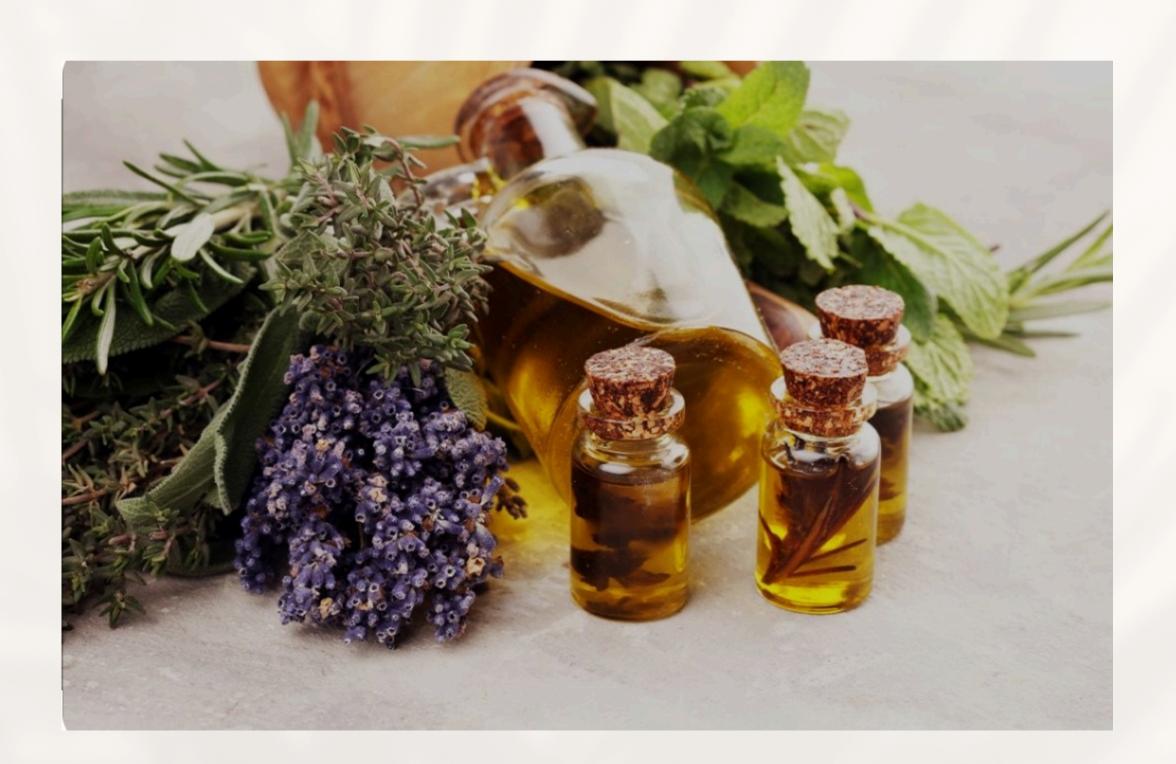

### 100% NATURAL ESSENTIAL OILS.

100% oils are mainly used in aromatherapy as one of the alternative medicines that support health and psychological well-being with the help of plant extracts. It is also called essential oil because the essence of the plant is preserved in liquid form, that is its true essence: the aroma.

They are made from fresh or dried parts of plants by pressing, boiling or distillation. They are suitable for aromatherapy, massages, baths or to add to cosmetics.