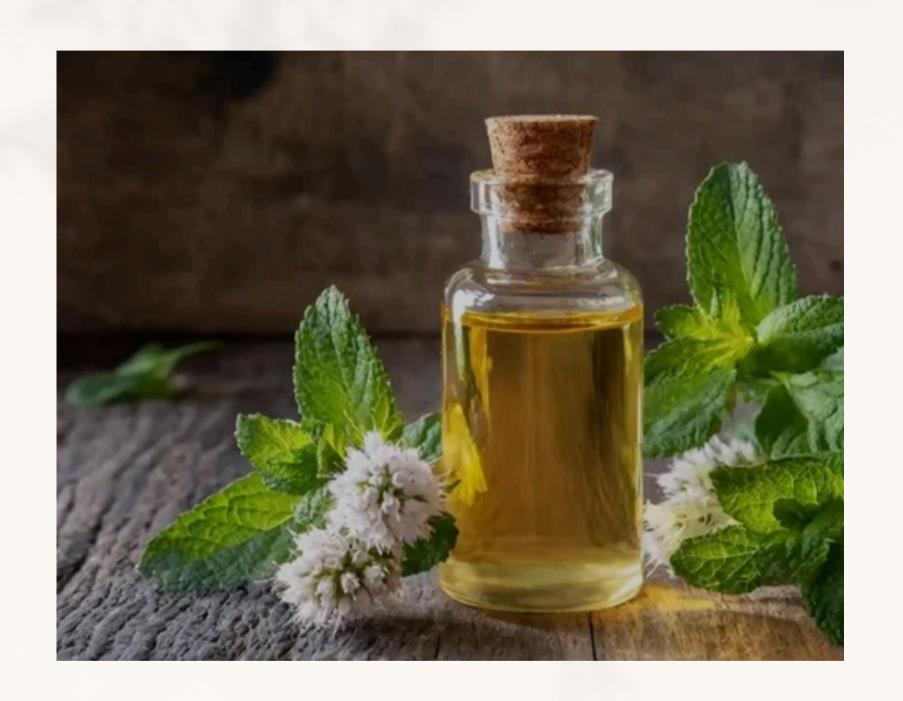

#### MINT

Mint has stimulating effects, promotes concentration, refreshes, loosens mucus, heals, suppresses headaches and colds. Do not use in homeopathic treatments.