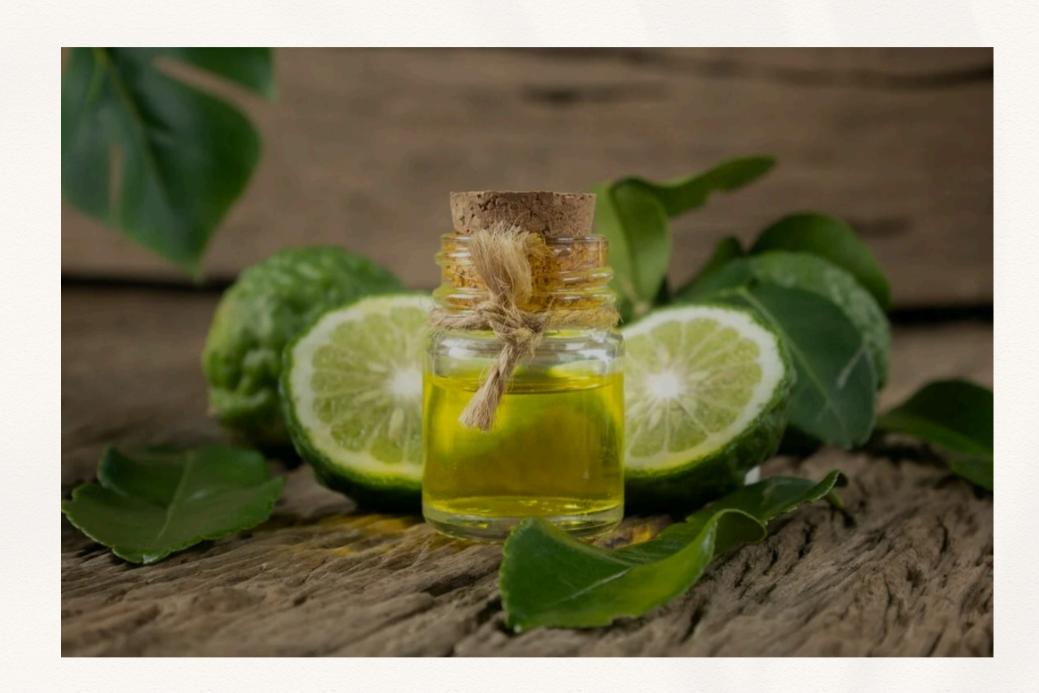

#### BERGAMOT

Bergamot oil is an antseptic oil that promotes digestion, strengthens the nerves, calms fever and is an antidepressant. It can also increase photosensibility.

ROSEMARY natural essential oil