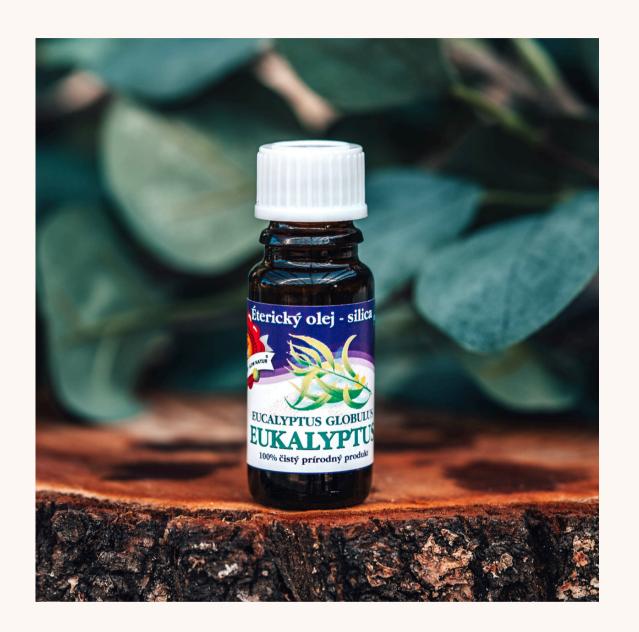

#### EUCALYPTUS

Eucalyptus oil belongs to the basic essential oils in aromatherapy. It is used for respiratory problems: asthma, flu, cough, cold, reduces fever, cleans the air, has a beneficial effect on migraines...

FOREST MIX natural essential oil

EUCALYPTUS natural essential oil

MELISSA
natural essential oil

GRAPEFRUIT
natural essential oil

CLOVE natural essential oil

FIR
natural essential oil

ORANGE natural essential oil