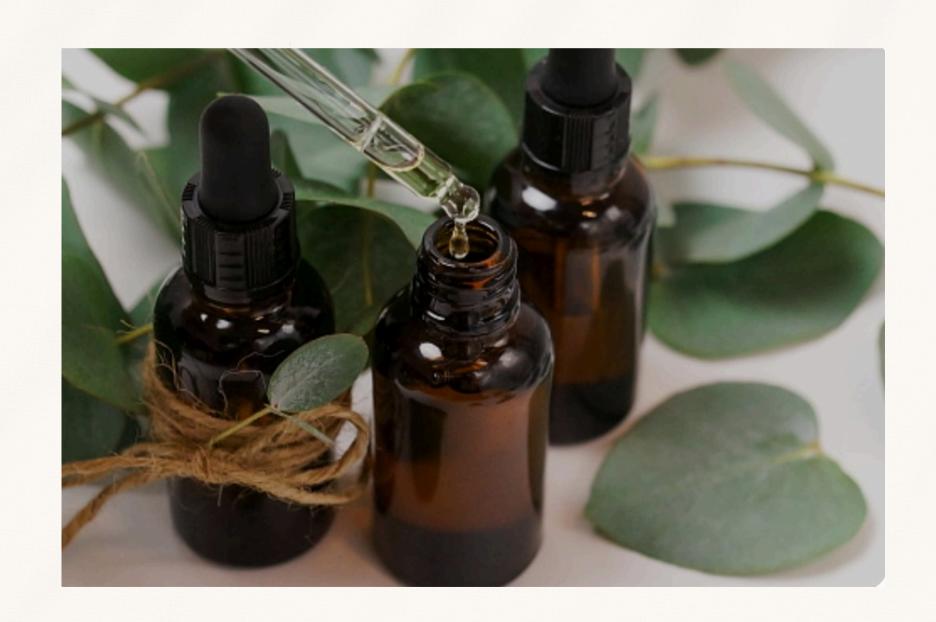

#### EUCALYPTUS

Eucalyptus oil belongs to the basic essential oils in aromatherapy. It is used for respiratory problems: asthma, flu, cough, cold, reduces fever, cleans the air, has a beneficial effect on migraines...